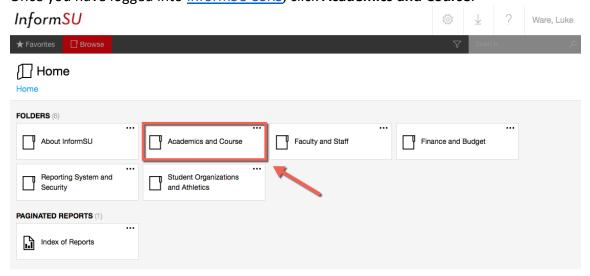

### Downloading the Course Photo Roster

Once you have logged into InformSU SSRS, click Academics and Course: