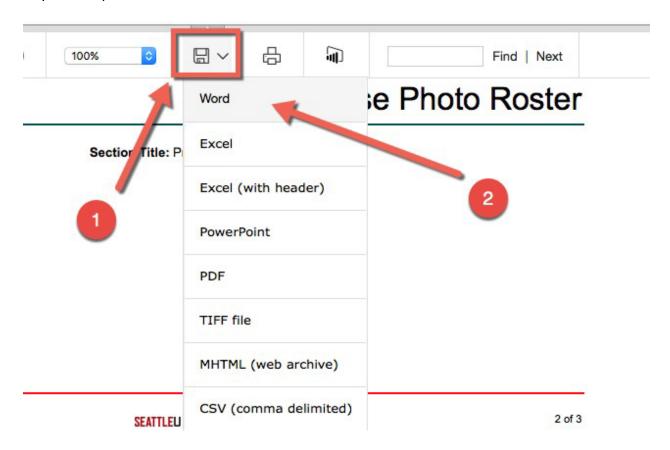

### Saving Your Report for Printing

To save your report to your computer for viewing or printing, click the **Save Icon** [1] and then select your desired file type, such as **Word** [2]. Your file will then be automatically downloaded to your computer.