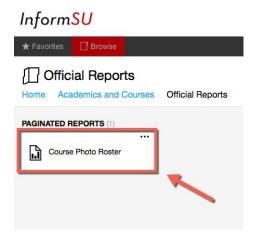

### Next, click Course Photo Roster:

Next, select the **Term** [1], **Faculty Member(s)** [2], **Course Section(s)** [3], and then click **View Report** [4]. *Note: If you select multiple sections, they will all be generated together in one report on different pages.* 