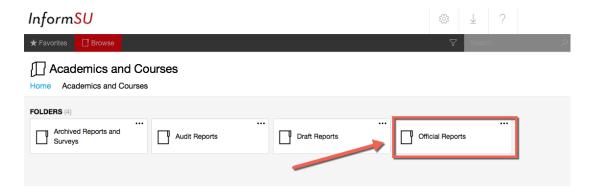

ation. This guide will help you generate a course photo roster and <u>save it for printing</u>.

### Accessing the Photo Roster from On Campus

To generate this report while on campus, log into <u>InformSU SSRS</u> from your Seattle University-issued computer. Mac users may need to follow these <u>step-by-step instructions</u> for accessing InformSU SSRS.

### Accessing the Photo Roster from Off Campus or from a Non-SU Issued Computer

If you are off campus, or otherwise unable to access InformSU SSRS from your computer, you can connect to <u>Redhawk Labs virtual desktop</u> and navigate to InformSU SSRS from within a browser.

### Downloading the Course Photo Roster

Once you have logged into InformSU SSRS, click Academics and Course:



# **SEATTLEU**

### Next, click Official Reports:



### Next, click Course Photo Roster:



Next, select the **Term** [1], **Faculty Member(s)** [2], **Course Section(s)** [3], and then click **View Report** [4]. *Note: If you select multiple sections, they will all be generated together in one report on different pages.* 





### Saving Your Report for Printing

To save your report to your computer for viewing or printing, click the **Save Icon** [1] and then select your desired file type, such as **Word** [2]. Your file will then be automatically downloaded to your computer.



### **Version History**

| Version | Date     | Description of change                      | Author   |
|---------|----------|--------------------------------------------|----------|
| 1.0     | 2/23/18  | Initial version                            | L. Ware  |