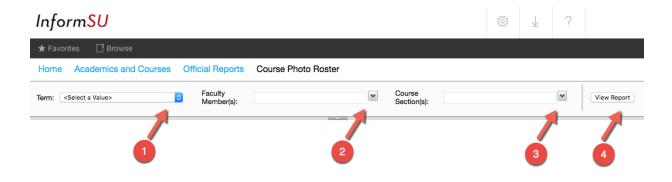

### Next, click Course Photo Roster:

Next, select the **Term** [1], **Faculty Member(s)** [2], **Course Section(s)** [3], and then click **View Report** [4]. *Note: If you select multiple sections, they will all be generated together in one report on different pages.* 