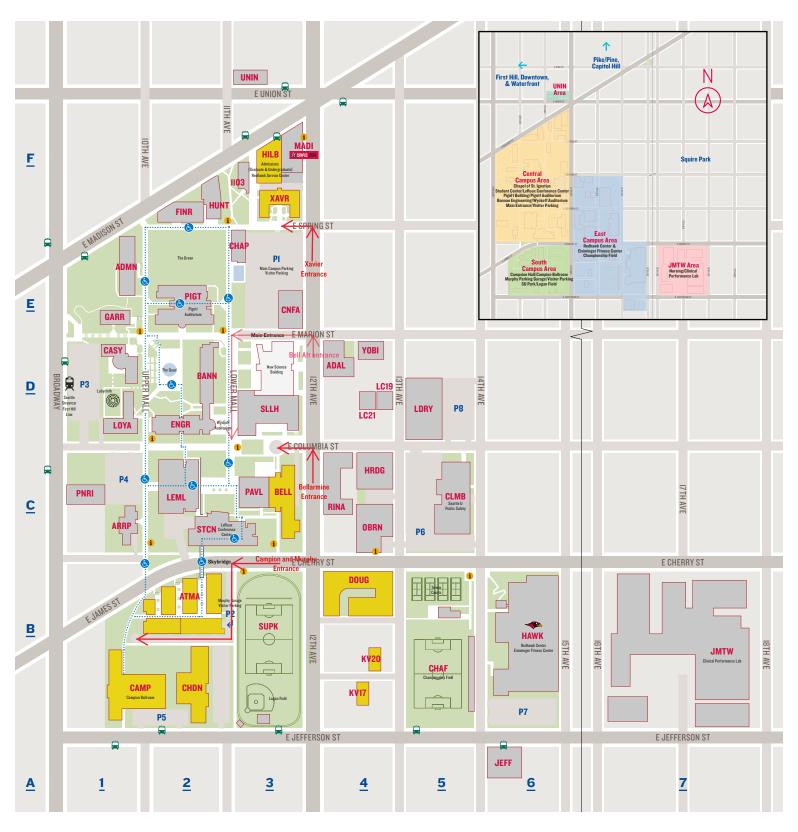

#### **Bellarmine Hall**

1111 E. Columbia Street, Seattle, WA 98122

Desk Telephone: (206) 296-6280

Bellarmine Hall is located between East Columbia Street and East

Cherry Street at about the middle of campus.

#### Bellarmine move-in day

If the Bellarmine Turn Around is at capacity, turn into E. Marion off 12<sup>th</sup> Avenue (main campus entrance). There will be Public Safety Officers to direct you to Bellarmine. After unloading, parking will be in the Murphy Garage or Broadway Garage.

#### **Campion Hall**

914 E. Jefferson Street, Seattle, WA 98122

Desk Telephone: (206) 296-5600

Campion is located between East Jefferson Street and East James Street on the south side of campus. The main entrance is on the north side of Campion Tower and just past the 11<sup>th</sup> & E. Cherry garage.

#### Campion move-in day

Use the Murphy Apartments address for mapping directions to Campion for move-in[1001 East James Way]. Turn into the Murphy Garage entrance off E. Cherry Street. Unload at the top of the turnaround. After unloading, parking will be in the lower floors of Murphy Garage.

#### **Murphy Apartments**

1001 East James Way, Seattle, WA 98122

Desk Telephone: (206) 398-4984

Murphy is located on Cherry street in between Broadway and

12th Avenue.

Turn into the Murphy Garage entrance off E. Cherry Street. Unload and park in the Murphy Garage.

#### **Xavier Hall**

1110 East Spring Street Seattle, WA 98122

Desk Telephone: (206) 296-6320

Xavier Hall is located between Madison and Marion Streets

#### Xavier move-in day

Turn into E. Spring off 12<sup>th</sup> Avenue There will be Public Safety Officers to direct you to Xavier. After unloading, parking will be in the Main parking lot.

# **Campus Map**

Housing and Residence Life (206) 296-6305

**Bellarmine Hall** (206) 296-6280

Xavier Hall (206) 296-6320 Information Line (206) 296-5990

Disability Services (206) 296-5740

Campus Emergency Seattle U Public Safety (206)296-59II or x59II from any Campus Phone

### **Campus Buildings and Areas**

| _                                              |      |            |
|------------------------------------------------|------|------------|
| 1100 East Union Building                       | UNIN | F3         |
| 1103 East Madison Building                     | 1103 | F3         |
| 1313 East Columbia Building                    | CLMB | <b>C</b> 5 |
| 1401 East Jefferson Building                   | JEFF | <b>A6</b>  |
| Administration Building                        | ADMN | E1         |
| Advancement & Alumni Building                  | ADAL | D4         |
| Arrupe Jesuit Residence                        | ARRP | C1         |
| Bannan Engineering Building Wyckoff Auditorium | ENGR | D2         |
| Bannan Science Building                        | BANN | D2         |
| Bellarmine Hall                                | BELL | <b>C</b> 3 |
| Campion Hall Campion Ballroom                  | CAMP | <b>B</b> 1 |
| Casey Building Casey Commons                   | CASY | D1         |
| Championship Field                             | CHAF | В5         |
| Chapel of St. Ignatius                         | CHAP | <b>E</b> 3 |
| Chardin Hall                                   | CHDN | B2         |
| Douglas Apartments                             | DOUG | В4         |
| Fine Arts Building                             | FINR | F2         |
| Garrand Building                               | GARR | E1         |
| Harding Building                               | HRDG | C4         |

| Vi Hilbert Hall Admissions/Enrollment Services   | HILB | F3         |
|--------------------------------------------------|------|------------|
| Hunthausen Hall                                  | HUNT | F2         |
|                                                  | HUNI | F2         |
| James Tower (at Swedish Cherry Hill)             | JMTW | B7         |
| Kolvenbach House 1217                            | KV17 | B4         |
| Kolvenbach House 1220                            | KV20 | В4         |
| Laundry Building                                 | LDRY | D5         |
| Lee Center for the Arts                          | CNFA | <b>E</b> 3 |
| Lemieux Library &<br>McGoldrick Learning Commons | LEML | C2         |
| Logan Court 819 A,B,C                            | LI9  | D4         |
| Logan Court 821 B,C                              | L2I  | D4         |
| Loyola Hall                                      | LOYA | DI         |
| Madison Building Campus Store                    | MADI | F3         |
| Murphy Apartments                                | ATMA | <b>B2</b>  |
| O'Brien Center                                   | OBRN | C4         |
| Pacific Northwest Research Institute             | PNRI | C1         |
| Pigott Building Pigott Auditorium                | PIGT | E2         |
| Pigott Pavilion for Leadership                   | PAVL | <b>C</b> 3 |
| Redhawk Center                                   | HAWK | В6         |

| Rianna Building                         | RINA | C4 |
|-----------------------------------------|------|----|
| Seattle University Park Logan Field     | SUPK | В3 |
| Student Center LeRoux Conference Center | STCN | C2 |
| Sullivan Hall                           | SLLH | D3 |
| Xavier Hall                             | XAVR | F3 |
| Yobi Apartments                         | YOBI | D4 |

# Parking Areas & Garages

| ΡI | Main Parking Lot / Visitor Parking                 | <b>E</b> 3 |
|----|----------------------------------------------------|------------|
| P2 | Murphy Garage (below apartments) / Visitor Parking | <b>B2</b>  |
| Р3 | Broadway Garage                                    | DI         |
| P4 | IOth & East Columbia Lot                           | C1         |
| P5 | I0th & East Jefferson Lot                          | B2         |
| P6 | l3th & East Cherry Lot                             | <b>C</b> 5 |
| P7 | l4th & East Jefferson Lot                          | В6         |
| P8 | I4th & East Columbia Lot                           | D5         |

## **Popular Destinations**

| Athletics & Recreation    | Go to the                                        |      |            |
|---------------------------|--------------------------------------------------|------|------------|
| Athletics                 | Redhawk Center                                   | HAWK | В6         |
| Athletics Administration  | O'Brien Center<br>I2I8 E Cherry St Entrance      | OBRN | C4         |
| Fitness / Recreation      | Eisiminger Fitness Center                        | HAWK | В6         |
| Collegiums                | Go to the                                        |      |            |
| The Commuter Link         | 1103 E Madison Building                          | 1103 | F3         |
| McGoldrick Collegium      | Hunthausen Hall                                  | HUNT | F2         |
| Reidy Collegium           | Student Center                                   | STCN | C2         |
| Galleries                 | Go to the                                        |      |            |
| Hedreen Gallery           | Lee Center for the Arts                          | CNFA | <b>E</b> 3 |
| Kinsey Gallery            | Advancement & Alumni Building                    | ADAL | D4         |
| Vachon Gallery            | Fine Arts Building                               | FINR | F2         |
| Meeting & Event Locations | Go to the                                        |      |            |
| Boeing Room               | Lemieux Library & McGoldrick<br>Learning Commons | LEML | C2         |
| Campion Ballroom          | Campion Hall                                     | CAMP | ВІ         |
| Casey Atrium              | Casey Building                                   | CASY | D1         |
| Casey Commons             | Casey Building                                   | CASY | D1         |
| LeRoux Conference Center  | Student Center                                   | STCN | C2         |
| PACCAR Atrium             | Pigott Building                                  | PIGT | E2         |
| Pigott Auditorium         | Pigott Building                                  | PIGT | E2         |
| Wyckoff Auditorium        | Bannan Engineering Building<br>East Entrance     | ENGR | D2         |

| Schools & Colleges                    | Go to the                   |      |    |
|---------------------------------------|-----------------------------|------|----|
| Albers School of Business & Economics | Pigott Building             | PIGT | E2 |
| College of Arts & Sciences            | Casey Building              | CASY | D1 |
| College of Education                  | Loyola Hall                 | LOYA | D1 |
| College of Nursing                    | Garrand Building            | GARR | E1 |
| College of Science & Engineering      | Bannan Engineering Building | ENGR | D2 |
| School of Law                         | Sullivan Hall               | SLLH | D3 |
| School of New & Continuing Studies    | Harding Building            | HRDG | C4 |
| School of Theology & Ministry         | Hunthausen Hall             | HUNT | F2 |

| Admissions Office Grad & Undergrad | Vi Hilbert Hall                             | HILB | F3         |
|------------------------------------|---------------------------------------------|------|------------|
| Alumni Engagement Office           | Advancement & Alumni Building               | ADAL | D4         |
| Campus Ministry                    | Student Center                              | STCN | C2         |
| Campus Store                       | Madison Building                            | MADI | F3         |
| Career Engagement Office           | Pigott Pavilion for Leadership              | PAVL | <b>C</b> 3 |
| Center for Student Involvement     | Student Center                              | STCN | C2         |
| Conference & Event Services        | 1313 East Columbia Building                 | CLMB | <b>C</b> 5 |
| Controller's Office                | O'Brien Center<br>1218 E Cherry St Entrance | OBRN | C4         |
| Center for Community Engagement    | Douglas Apartments Building                 | DOUG | В4         |
| Development Office                 | Advancement & Alumni Building               | ADAL | D4         |
| Enrollment Services                | Vi Hilbert Hall                             | HILB | F3         |
| Education Abroad                   | Pigott Pavilion for Leadership              | PAVL | С3         |
| Facilities Services                | 1313 East Columbia Building                 | CLMB | <b>C</b> 5 |
| Human Resources                    | Rianna Building<br>718 I2th Ave Entrance    | RINA | C4         |
| International Student Center       | Pigott Pavilion for Leadership              | PAVL | С3         |
| Law Clinic, Ronald A. Peterson     | Sullivan Hall                               | SLLH | D3         |
| Marketing & Communications         | O'Brien Center<br>7I5 I3th Ave Entrance     | OBRN | C4         |
| Military Science, Department of    | O'Brien Center<br>709 l3th Ave Entrance     | OBRN | C4         |
| Office of Multicultural Affairs    | Pigott Pavilion for Leadership              | PAVL | <b>C</b> 3 |
| Public Safety, Seattle U           | 1313 East Columbia Building                 | CLMB | <b>C</b> 5 |
| Redhawk Service Center             | Vi Hilbert Hall                             | HILB | F3         |
| Registrar                          | Vi Hilbert Hall                             | HILB | F3         |
| Student Financial Services         | Vi Hilbert Hall                             | HILB | F3         |
| University Administration          | Administration Building                     | ADMN | E1         |