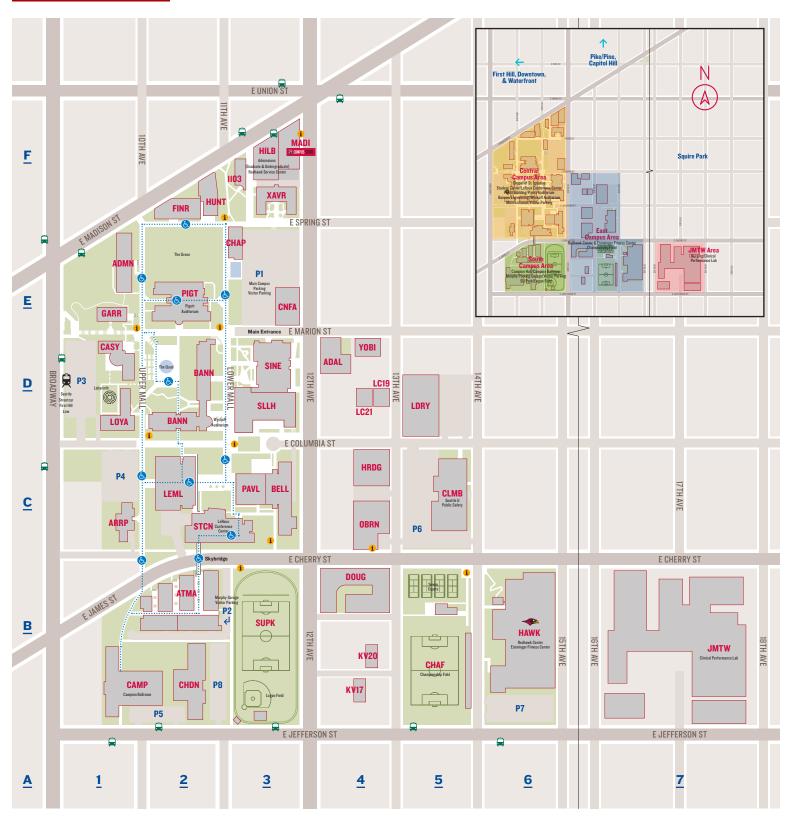

## Campus Map



Campus Address

901 12th Avenue PO Box 222000 Seattle, WA 98122-1090 Campus Switchboard (206) 296-6000

Campus Information Line (206) 296-5990

Disability Services (206) 296-5740

Campus Emergency Seattle U Public Safety (206) 296-5911 or 5911 from any Campus Phone

### Campus Buildings & Areas

| - <u> </u>                                                             |      |            |
|------------------------------------------------------------------------|------|------------|
| 1103 East Madison Building                                             | 1103 | F3         |
| 1313 East Columbia Building                                            | CLMB | <b>C</b> 5 |
| Administration Building                                                | ADMN | E1         |
| Advancement & Alumni Bui