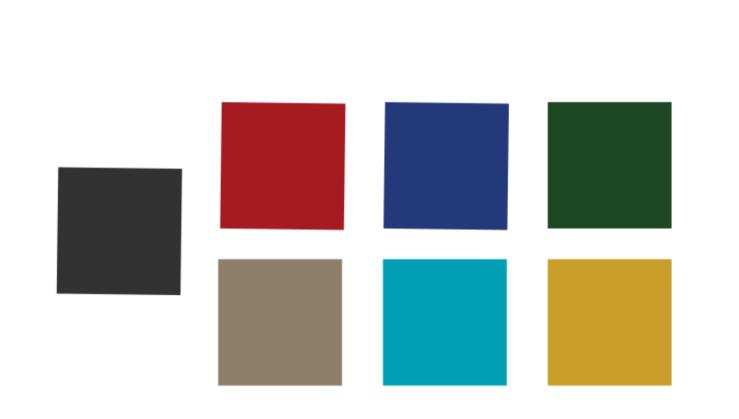

# Colors

Pantone: PMS 200C & U H CMYK: 3 • 100 • 70 • 12 R

HEX: #AA0000 RGB: 170 • 0 • 0

The Secondary Color palette along with our Primary Color above are the brand's signature palette and will greatly aid as a notable identifier to our brand in terms of color usage.

| Red Orange                                     |                                     | Forest Green                                     |                                    |
|------------------------------------------------|-------------------------------------|--------------------------------------------------|------------------------------------|
| Pantone: Red 032C & U<br>CMYK: 0 • 90 • 86 • 0 | HEX: #EF4135<br>RGB: 239 • 65 • 53  | Pantone: Red 349C & U<br>CMYK: 73 • 37 • 70 • 21 | HEX: #046A38<br>RGB: 72 • 113 • 88 |
| Blue                                           |                                     | Yellow                                           |                                    |
| Pantone: 3115C & U<br>CMYK: 63 • 0 • 18 • 0    | HEX: #47C3D3<br>RGB: 71 • 195 • 211 | Pantone: 130C / 129U<br>CMYK: 0 • 30 • 100 • 0   |                                    |
| Green                                          |                                     | Navy Blue                                        |                                    |
| Pantone: 369C / 368U<br>CMYK: 59 • 0 • 100 • 7 | HEX: #6CB33F<br>RGB: 108 • 179 • 63 | Pantone: 2945C & U<br>CMYK: 92 • 69 • 20 • 5     |                                    |

A Tertiary Color palette has been developed to respect and complement our Primary and Secondary Colors. They should be used in coordination with these palettes but never on their own.